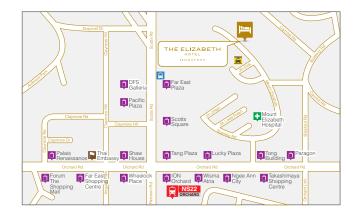

#### Location

| Walk                           | Time    |  |
|--------------------------------|---------|--|
| Mount Elizabeth Hospital       | 5 mins  |  |
| Paragon Shopping Centre        | 5 mins  |  |
| Orchard Road Shopping District | 6 mins  |  |
| Orchard MRT Station            | 10 mins |  |

#### Taxi

| Central Business District/Financial District                  | 10 mins |  |
|---------------------------------------------------------------|---------|--|
| Clarke Quay                                                   | 10 mins |  |
| Suntec Singapore International Convention & Exhibition Centre | 10 mins |  |
| HarbourFront Centre                                           | 20 mins |  |
| Sentosa                                                       | 20 mins |  |
| Singapore Expo                                                | 25 mins |  |
| Singapore Changi Airport                                      | 25 mins |  |