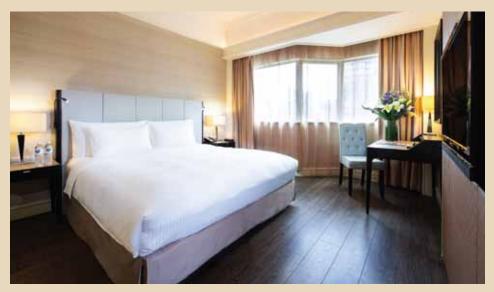

## **Guest Rooms**

| Total | of | 256 | rooms |
|-------|----|-----|-------|
|       |    |     |       |

| Superior Rooms | : 64 | Premier Rooms | : 100 |
|----------------|------|---------------|-------|
| Deluxe Rooms   | : 80 | Suites        | : 5   |
| Family Rooms   | : 7  |               |       |

At The Elizabeth Hotel, an entrance of modern chandeliers, black marble counters accentuated by warm back lights and inviting smiles beckon.

Throughout its interiors, fittings and service, the hotel exudes an understated beauty that can be best described as timeless elegance.